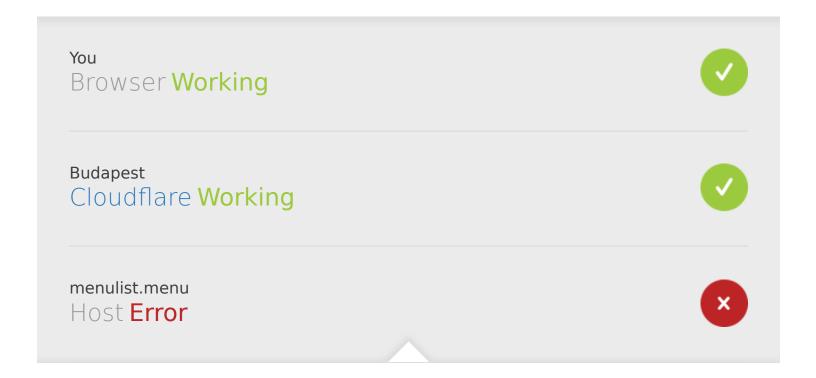

# Bad gateway Error code 502

Visit cloudflare.com for more information.

2024-01-23 10:41:19 UTC

### What happened?

The web server reported a bad gateway error.

#### What can I do?

Please try again in a few minutes.

Cloudflare Ray ID: 849f6c678fdb6852

Your IP: Click to reveal

Performance & security by Cloudflare