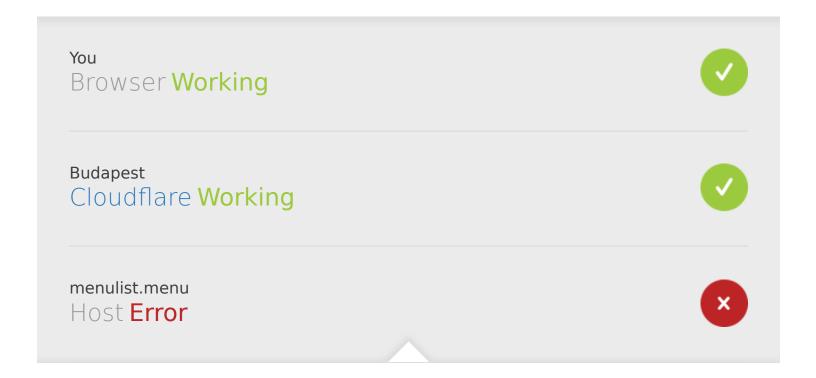

# Bad gateway Error code 502

Visit cloudflare.com for more information.

2024-01-23 10:41:20 UTC

### What happened?

The web server reported a bad gateway error.

#### What can I do?

Please try again in a few minutes.

Cloudflare Ray ID: **849f6c774c156852** 

Your IP: Click to reveal

Performance & security by Cloudflare