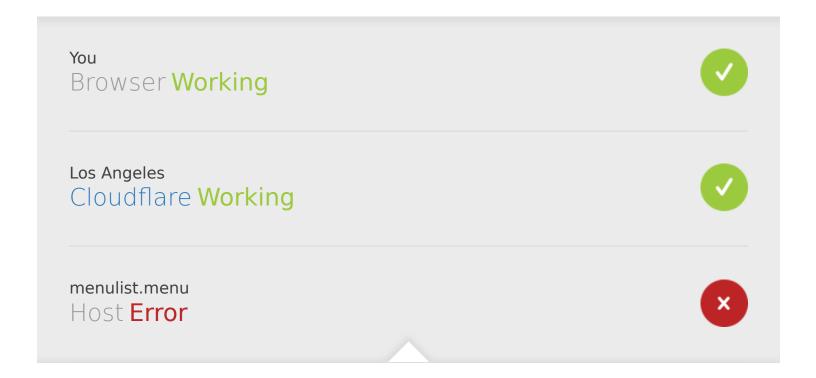

# Bad gateway Error code 502

Visit cloudflare.com for more information.

2024-01-23 10:40:05 UTC

## What happened?

The web server reported a bad gateway error.

### What can I do?

Please try again in a few minutes.

Cloudflare Ray ID: 849f6aa2bcf014e9

Your IP: Click to reveal

Performance & security by Cloudflare