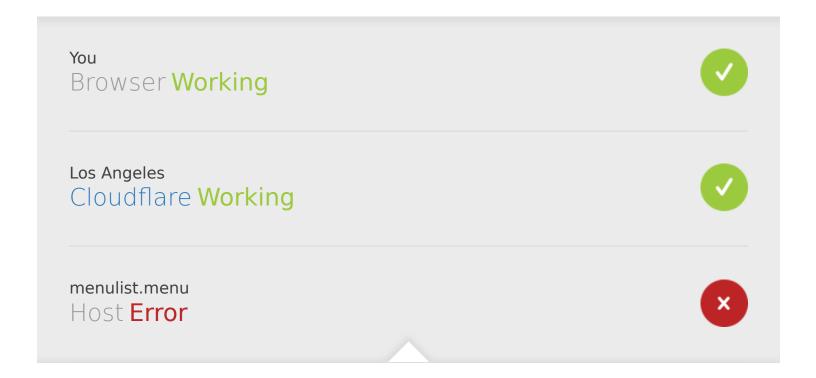

# Bad gateway Error code 502

Visit cloudflare.com for more information.

2024-01-23 10:40:07 UTC

## What happened?

The web server reported a bad gateway error.

### What can I do?

Please try again in a few minutes.

Cloudflare Ray ID: 849f6aab4d3514e9

Your IP: Click to reveal

Performance & security by Cloudflare