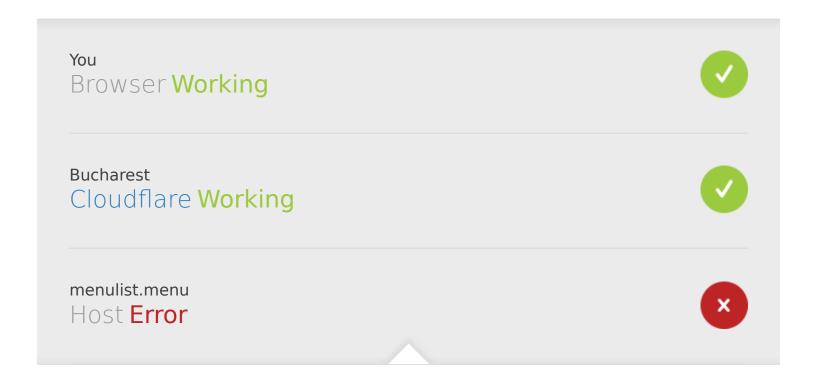

# Bad gateway Error code 502

Visit cloudflare.com for more information.

2024-01-23 10:39:58 UTC

## What happened?

The web server reported a bad gateway error.

### What can I do?

Please try again in a few minutes.

Cloudflare Ray ID: 849f6a754dc3b9d8

Your IP: Click to reveal

Performance & security by Cloudflare