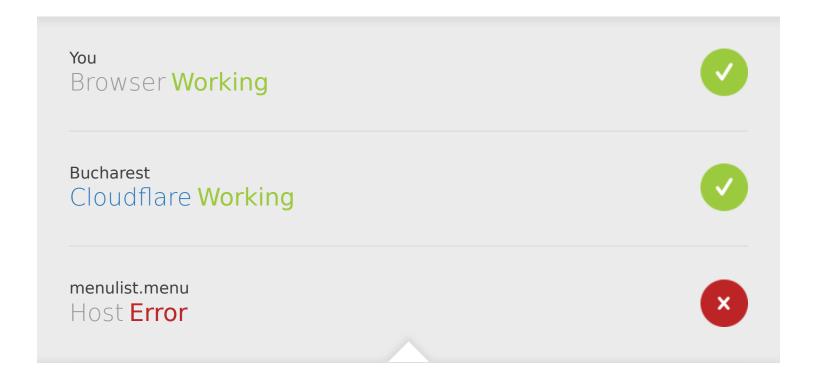

# Bad gateway Error code 502

Visit cloudflare.com for more information.

2024-01-23 10:39:59 UTC

## What happened?

The web server reported a bad gateway error.

### What can I do?

Please try again in a few minutes.

Cloudflare Ray ID: 849f6a7eef87b9d8

Your IP: Click to reveal

Performance & security by Cloudflare