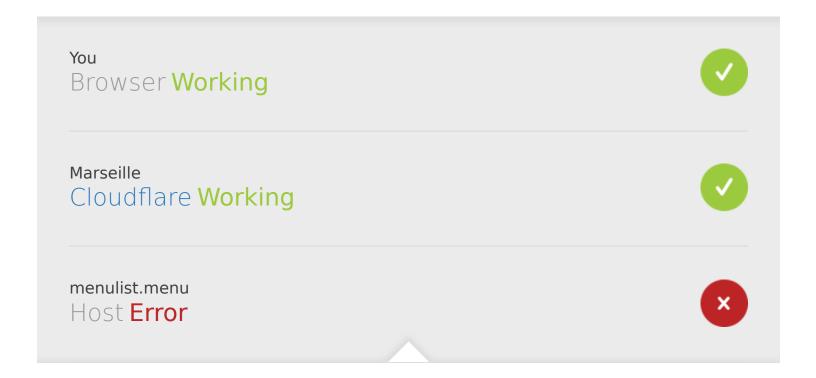

# Bad gateway Error code 502

Visit cloudflare.com for more information.

2024-01-23 10:39:51 UTC

## What happened?

The web server reported a bad gateway error.

### What can I do?

Please try again in a few minutes.

Cloudflare Ray ID: 849f6a477a200d92

Your IP: Click to reveal

Performance & security by Cloudflare