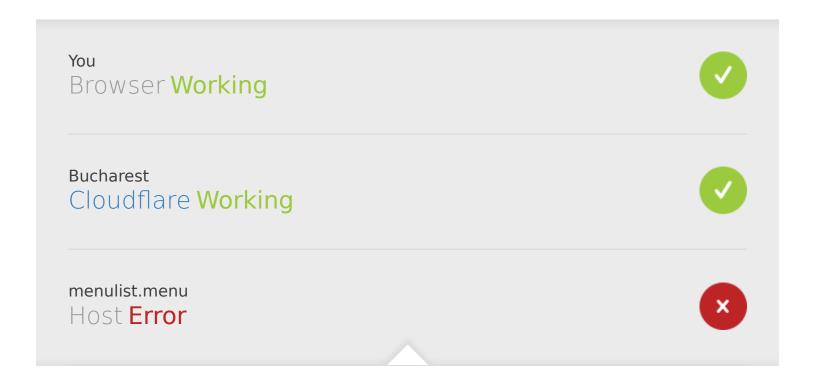

## Bad gateway Error code 502

Visit cloudflare.com for more information.

2024-01-23 10:39:36 UTC

### What happened?

The web server reported a bad gateway error.

### What can I do?

Please try again in a few minutes.

Cloudflare Ray ID: 849f69eb19f5b9d2

Your IP: Click to reveal

Performance & security by Cloudflare