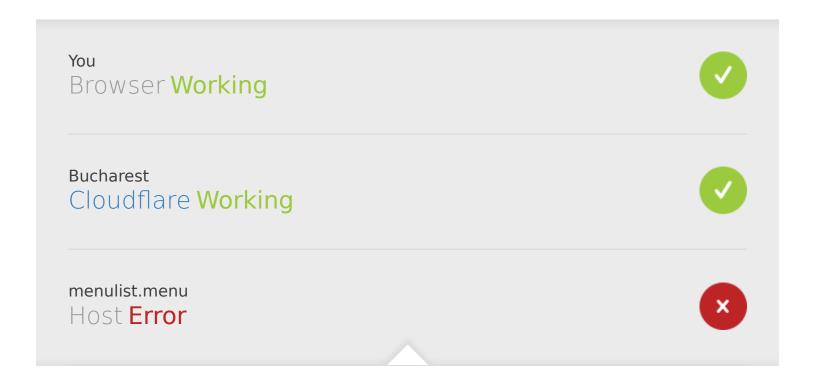

# Bad gateway Error code 502

Visit cloudflare.com for more information.

2024-01-23 10:39:35 UTC

## What happened?

The web server reported a bad gateway error.

### What can I do?

Please try again in a few minutes.

Cloudflare Ray ID: 849f69e09eb3b9d2

Your IP: Click to reveal

Performance & security by Cloudflare