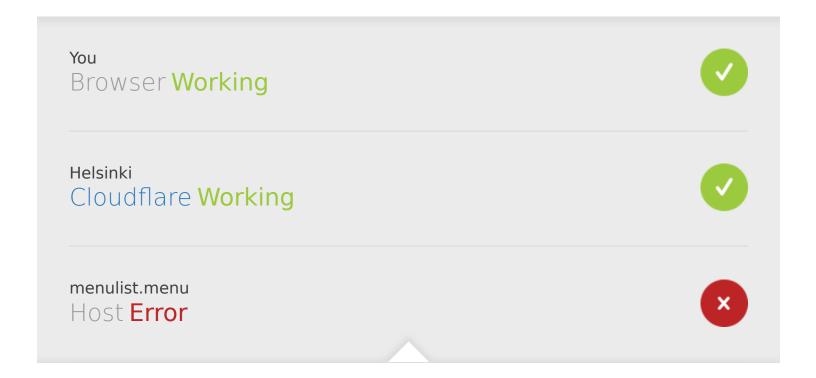

# Bad gateway Error code 502

Visit cloudflare.com for more information.

2024-01-23 10:39:20 UTC

## What happened?

The web server reported a bad gateway error.

### What can I do?

Please try again in a few minutes.

Cloudflare Ray ID: **849f698629c5376e** 

Your IP: Click to reveal

Performance & security by Cloudflare