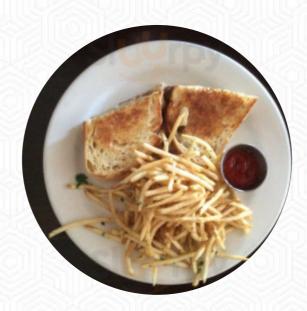

## Mike & Anne's Menu

https://menulist.menu

Pasadena & the San Gabriel Valley, 1040 Mission St, South Pasadena, United States (+1)6267997199 - http://www.mikeandannes.com

<u>The Card</u> of Mike & Anne's from South Pasadena contains about 22 different dishes and drinks. On average, you pay for a dish / drink about \$15.6. The restaurant also offers the possibility to sit outside and eat in nice weather. If you're craving for some <u>tasty South American culinary arts</u>, this is the place to be: delicious dishes, cooked with fish, seafood delicacies, and meat, but also **corn**, **beans**, **and potatoes** are on the menu, there are also delicious <u>vegetarian</u> dishes on the menu. In addition, they deliver you tasty menus à la française, and you can indulge in scrumptious American meals like Burger or Barbecue.