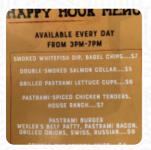

# OCEAN AVENUE SANDWICH \$14.0 BEEF RUSKIE SANDWICH \$13.5 SENF

GET IN MY DELI BURGER \$15.0 CREAM CHEESE

MACARTHUR PARK \$19.0 CHEESE

REUBEN SANDWICH \$19.0 MEAT

CALIFORNIA SANDWICH CORNED BEEF

**PASTRAMI** 