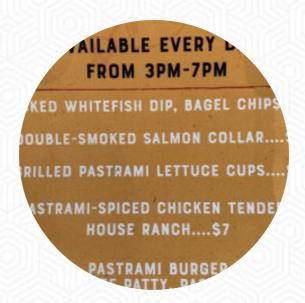

# OCEAN AVENUE SANDWICH \$14.0 BEEF RUSKIE SANDWICH \$13.5 SENF

GET IN MY DELI BURGER \$15.0 CREAM CHEESE

MACARTHUR PARK \$19.0 CHEESE

REUBEN SANDWICH \$19.0 MEAT

CALIFORNIA SANDWICH CORNED BEEF

**PASTRAMI** 