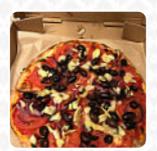

## Marigold Kitchen Menu

https://menulist.menu
Bennington, 25 Main St, United States
(+1)8024454545 - https://www.marigoldkitchen.info









A *comprehensive* <u>menu</u> of *Marigold Kitchen* from Bennington covering all **19** dishes and drinks can be found here on the card. For seasonal or weekly deals, please get in touch via phone or use the contact details provided on the website. What User likes about Marigold Kitchen:

they have vegan cheese, many sweets to choose, and they can get a gluten-free crust. they are also aware of all ingredients, and will inform them that the gluten-free crust is not vegan, it contains some parmesan. nice small place with outside and inside seat. <a href="read more">read more</a>. At Marigold Kitchen, a place with Italian menus from Bennington, you can enjoy <a href="original Italian cuisine">original Italian cuisine</a>, including classics like <a href="pizza">pizza</a> and <a href="p