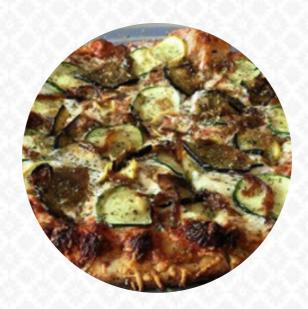

# These types of dishes are being served

**PIZZA** 

### Main courses

**TOPPINGS** 