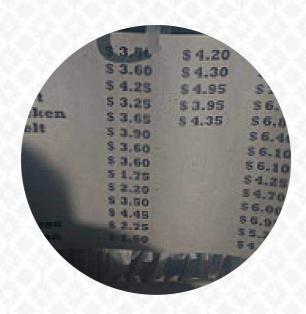

On this site, you can find the complete menu of Bertie's Ice Cream from Brownsville. Currently, there are **18** courses and drinks available. For <u>changing offers</u>, please contact the owner of the restaurant directly. You can also contact them through their website. What <u>User</u> likes about Bertie's Ice Cream:

the Chessburger deluxe! the best I can find. I've got work when my wife calls me a block away in .live. fries old or just colded ,96 degrees outside. not cold! Heap work. I'm a robot. read more. The restaurant offers free WiFi for its customers. For the small hunger in between, Bertie's Ice Cream from Brownsville offers scrumptious sandwiches, healthy salads, and other small dishes, as well as cold and hot beverages, Moreover, the delicious desserts of the house shine not only in the eyes of our little guests.