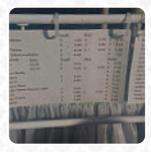

#### Sweets & Desserts

**SUNDAE** 

## Dishes are prepared with

**CHICKEN** 

**MEAT** 

# These types of dishes are being served

**PANINI** 

**STEAK** 

**BURGER** 

**SANDWICH** 

**FISH** 