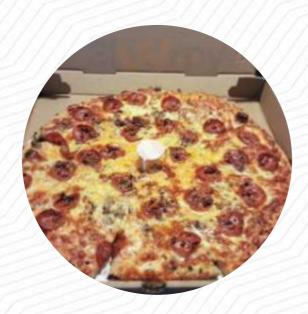

WHITE PIZZA

**HAWAIIAN PIZZA** 

**PIZZA BIANCA** 

These types of dishes are being served

PIZZA BURGER

**FISH** 

STEAK SALAD

Dishes are prepared with