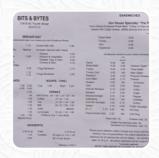

|         | CAT.  |
|---------|-------|
|         | * Men |
| See all |       |
| -       |       |

| 10 most popular        |       | Beverages              |       |
|------------------------|-------|------------------------|-------|
| SHAKE                  | \$2.8 | SWEET TEA              |       |
| Toast                  |       | Hot drinks             |       |
| TOAST                  | \$1.2 | TEA                    |       |
| Wraps                  |       | Meals                  |       |
| CORN BEEF              | \$2.7 | TURKEY CLUB            |       |
| Indian                 |       | Light Bites            |       |
| CHAI TEA MIXTURE       | \$2.0 | CHEESE HAM             | \$4.2 |
| Soft drinks            |       | Sweets & Desserts      |       |
| LEMONADE               | \$1.4 | FRUIT CUP              | \$1.9 |
| Sandwich               |       | Sandwiches (classic)   |       |
| SUBMARINE (WHOLE)      | \$4.3 | REUBEN (WHOLE)         | \$5.3 |
| Subs                   |       | Popular Items          |       |
| GYROS (WHOLE)          | \$4.6 | OMELETS CHEESE         | \$3.6 |
| Sweets & Ice           |       | Overstuffed Sandwiches |       |
| COOKIES                | \$0.5 | BRAUNSCHWEIGER         | \$2.0 |
| Pizza – Classic Ø 28cm |       | Breakfast Side Orders  |       |
| SWISS                  | \$1.8 | CEREAL WITH MILK       | \$1.8 |
| Pasta - Al forno       |       | Light Breakfast        |       |
| COMBINATION            | \$1.9 | 2 EGGS WITH TOAST      | \$2.7 |
| Must Have              |       | Coffee                 |       |
| MACARONI               | \$1.3 | COFFEE                 |       |