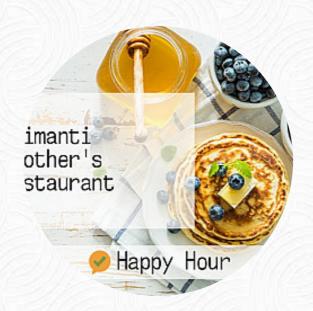

https://menulist.menu 200 Executive Drive Cranberry Twp, PA 16066, United States (+1)7247725757

The restaurant from Cranberry Twp offers 115 different dishes and drinks on the menu at an average \$11.2. Should you wish to sample delicious **American courses like burgers or barbecue**, then Primanti Brother's Restaurant in Cranberry Twp is the ideal place for you, You'll find scrumptious **South American** meals also in the menu. After the meal (or during it), you have the opportunity to also relax at the bar with a alcoholic or non-alcoholic drink, This <u>sports bar</u> is a popular hangout for customers who enjoy watching the latest games or races on the big TV while enjoying food and drinks.