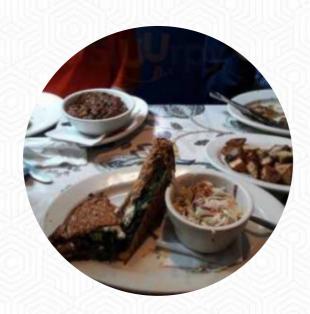

Easton is a snug café, where you can enjoy a snack or cake with a <a href="https://hot.org/hot.org/hot.">hot coffee or a hot chocolate</a>, delectable <a href="https://wegetarian">wegetarian</a> menus are also on the menu available. Even if you're only not so much hungry, you can still treat yourself to one of the delicious sandwiches, a small salad or another snack, Forbreakfast a hearty brunch is offered here.