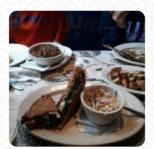

Easton is a snug café, where you can enjoy a snack or cake with a <a href="https://hot.org/hot.org/hot.">hot coffee or a hot chocolate</a>, delectable <a href="https://wegetarian">wegetarian</a> menus are also on the menu available. Even if you're only not so much hungry, you can still treat yourself to one of the delicious sandwiches, a small salad or another snack, Forbreakfast a hearty brunch is offered here.