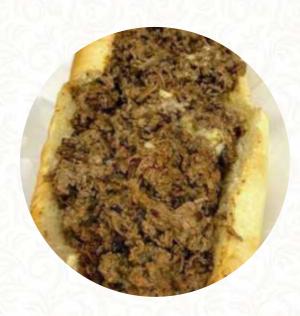

# These types of dishes are being served

**PIZZA** 

**PANINI** 

**ROAST BEEF** 

**FISH** 