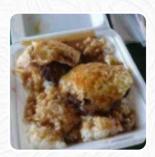

Tasty meal on the go. The beer battered fish n chips, the special of the day was tasty and cooked just right. I will be back to try out the other dishes they have. The staff is friendly and quickly cooked our meals even though it was a busy time of the day. <a href="read more">read more</a>. In the morning, you can enjoy a **rich brunch** at Maka's Korner, freely at your own will, Of course, you also have to try the *tasty burgers*, that come with sides like fries, salads, or wedges offered. Most **meals are prepared in the shortest time for you** and served.