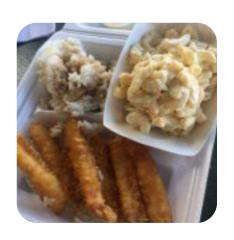

Tasty meal on the go. The beer battered fish n chips, the special of the day was tasty and cooked just right. I will be back to try out the other dishes they have. The staff is friendly and quickly cooked our meals even though it was a busy time of the day. <a href="read more">read more</a>. In the morning, you can enjoy a **rich brunch** at Maka's Korner, freely at your own will, Of course, you also have to try the *tasty burgers*, that come with sides like fries, salads, or wedges offered. Most **meals are prepared in the shortest time for you** and served.