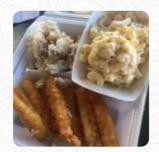

Tasty meal on the go. The beer battered fish n chips, the special of the day was tasty and cooked just right. I will be back to try out the other dishes they have. The staff is friendly and quickly cooked our meals even though it was a busy time of the day. <a href="read more">read more</a>. In the morning, you can enjoy a **rich brunch** at Maka's Korner, freely at your own will, Of course, you also have to try the *tasty burgers*, that come with sides like fries, salads, or wedges offered. Most **meals are prepared in the shortest time for you** and served.