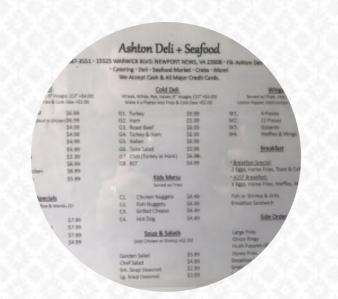

| Sandwiches & Hot Paninis                    |        |  |
|---------------------------------------------|--------|--|
| CHEESEBURGER                                | \$7.0  |  |
| Main courses<br>CRAB                        |        |  |
| <b>Burgers</b><br>DOUBLE CHEESEBURGER       | \$7.0  |  |
| <b>Sandwiches</b><br>12 CHICKEN CHEESESTEAK | \$13.0 |  |
| <b>Starters &amp; Salads</b><br>Shrimp      |        |  |
| Side Orders<br>1 crab cake                  | \$17.0 |  |
| <b>Beef dishes</b><br>BULGOGI               |        |  |
| <b>Kids Meals</b><br>KIDS FISH NUGGETS      | \$6.0  |  |
| <b>Popular Items</b><br>PEELED SHRIMP       | \$16.0 |  |
| <b>Shellfish</b><br>4 SCALLOPS              | \$17.0 |  |
| <b>Get Your Hands Dirty</b><br>CRAWFISH     | \$10.0 |  |

| Wings N Things        |        |
|-----------------------|--------|
| 2 WHITING             | \$17.0 |
| Entree Extras         |        |
| 4 SHRIMP              | \$17.0 |
| Captains' Platter     |        |
| 4 OYSTERS             | \$17.0 |
| Sandwiches and Platt  | ters   |
| CLAM STRIPS           | \$5.0  |
| Korean Special        |        |
| K1. BEEF BULGOGI      | \$9.0  |
| Hook Grill            |        |
| 6 CHICKEN CHEESESTEAK | \$9.0  |
| Any Meal              |        |
| SNOW CRAB LEGS        | \$15.0 |
| Appetizers            |        |
| SHELL-ON SHRIMP       | \$15.0 |
| FRIED SHRIMP          | \$19.0 |
| Just For Kids         |        |
| KIDS CHICKEN TENDERS  | \$6.0  |
| KIDS GRILLED CHEESE   | \$6.0  |
| Hot Deli              |        |
| 12 BEEF CHEESESTEAK   | \$13.0 |
| 6 BEEF CHEESESTEAK    | \$9.0  |

| Kids&#            | 39; Special      |        |
|-------------------|------------------|--------|
|                   |                  | \$4.0  |
|                   | OOREOS           | \$4.0  |
| Fresh aı          | nd Steamed Cra   | ıbs    |
| MALE CRA          | BS               | \$30.0 |
| FEMALE C          | RABS             | \$20.0 |
| Side dis          | hes              |        |
|                   | HUSH PUPPIES     | \$2.0  |
| Histor            | FRIES            | \$2.5  |
| 612 1             | ONION RINGS      | \$2.0  |
| Korean            | Specials         |        |
| <b>K4. YAKI M</b> | ANDU             | \$5.0  |
| K3. PORK BULGOGI  |                  | \$9.0  |
| K2. CHICKI        | EN BULGOGI       | \$9.0  |
| These ty          | pes of dishes ar | e      |
| being se          | rved             |        |
| SANDWICH          |                  |        |
| PANINI            |                  |        |
| OYSTERS           |                  | \$5.0  |
| FISH              |                  |        |
| Wings             |                  |        |
| W5. WAFFL         | E AND WINGS      | \$7.0  |
| W1. 6 WINC        | S                | \$7.0  |
| W2. 8 WINC        | S                | \$9.0  |
| <b>W3. 8 WINC</b> | S                | \$9.0  |
| W4. GIZZAI        | RDS              | \$6.0  |
|                   |                  |        |

### Seafood Lunch

| • •              |       |
|------------------|-------|
| L1. WHITING (2)  | \$8.0 |
| L2. SHRIMP (3)   | \$8.0 |
| L3. CATFISH (1)  | \$8.0 |
| L4. TILAPIA (1)  | \$8.0 |
| L5. FLOUNDER (1) | \$8.0 |
| L6. TROUT (1)    | \$8.0 |
|                  |       |

#### Mishas and propagad with

| Dishes are prepared with |                 |        |  |  |
|--------------------------|-----------------|--------|--|--|
|                          | BEEF            |        |  |  |
|                          | SCALLOPS        | \$5.0  |  |  |
|                          | SOFT SHELL CRAB |        |  |  |
| CHICKEN                  |                 |        |  |  |
| SEAFOOD                  |                 |        |  |  |
| SHRIMP                   |                 | \$5.0  |  |  |
| Seafood                  | l Dinner        |        |  |  |
| D1. WHITTI               | NG (3)          | \$11.0 |  |  |
| D2. SHRIMI               | P (6)           | \$11.0 |  |  |
| D3. CATFIS               | 5H (2)          | \$11.0 |  |  |
| D4. TILAPI               | A (2)           | \$11.0 |  |  |
| D2. FLOUN                | DER (2)         | \$11.0 |  |  |
| D6. TROUT                | (2)             | \$11.0 |  |  |
| D7. CRAB                 | CAKE (2)        | \$12.0 |  |  |
|                          |                 |        |  |  |

### Fish Sandwich

| S1. WHITTING (2)   | \$7.0 |
|--------------------|-------|
| S7. CRAB CAKE (1)  | \$8.0 |
| S3. CATFISH (1)    | \$7.0 |
| S8. SOFT SHELL (1) | \$8.0 |
| S2. SHRIMP (4)     | \$7.0 |
| S4. TILAPIA (1)    | \$7.0 |

S5. FLOUNDER (1)

\$7.0 S6. TROUT (1)

\$7.0