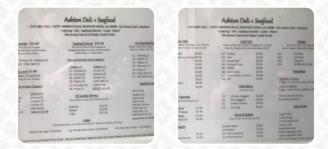

| Sandwiches & Hot Paninis                    |        |  |
|---------------------------------------------|--------|--|
| CHEESEBURGER                                | \$7.0  |  |
| Main courses<br>CRAB                        |        |  |
| <b>Burgers</b><br>DOUBLE CHEESEBURGER       | \$7.0  |  |
| <b>Sandwiches</b><br>12 CHICKEN CHEESESTEAK | \$13.0 |  |
| <b>Starters &amp; Salads</b><br>Shrimp      |        |  |
| Side Orders<br>1 crab cake                  | \$17.0 |  |
| <b>Beef dishes</b><br>BULGOGI               |        |  |
| <b>Kids Meals</b><br>KIDS FISH NUGGETS      | \$6.0  |  |
| <b>Popular Items</b><br>PEELED SHRIMP       | \$16.0 |  |
| <b>Shellfish</b><br>4 SCALLOPS              | \$17.0 |  |
| <b>Get Your Hands Dirty</b><br>CRAWFISH     | \$10.0 |  |

| Wings N Things        |        |
|-----------------------|--------|
| 2 WHITING             | \$17.0 |
| Entree Extras         |        |
| 4 SHRIMP              | \$17.0 |
| Captains' Platter     |        |
| 4 OYSTERS             | \$17.0 |
| Sandwiches and Platt  | ters   |
| CLAM STRIPS           | \$5.0  |
| Korean Special        |        |
| K1. BEEF BULGOGI      | \$9.0  |
| Hook Grill            |        |
| 6 CHICKEN CHEESESTEAK | \$9.0  |
| Any Meal              |        |
| SNOW CRAB LEGS        | \$15.0 |
| Appetizers            |        |
| SHELL-ON SHRIMP       | \$15.0 |
| FRIED SHRIMP          | \$19.0 |
| Just For Kids         |        |
| KIDS CHICKEN TENDERS  | \$6.0  |
| KIDS GRILLED CHEESE   | \$6.0  |
| Hot Deli              |        |
| 12 BEEF CHEESESTEAK   | \$13.0 |
| 6 BEEF CHEESESTEAK    | \$9.0  |

| Kids&#            | 39; Special      |        |
|-------------------|------------------|--------|
|                   |                  | \$4.0  |
|                   | OOREOS           | \$4.0  |
| Fresh aı          | nd Steamed Cra   | ıbs    |
| MALE CRA          | BS               | \$30.0 |
| FEMALE C          | RABS             | \$20.0 |
| Side dis          | hes              |        |
|                   | HUSH PUPPIES     | \$2.0  |
| Histor            | FRIES            | \$2.5  |
| 612 1             | ONION RINGS      | \$2.0  |
| Korean            | Specials         |        |
| <b>K4. YAKI M</b> | ANDU             | \$5.0  |
| K3. PORK BULGOGI  |                  | \$9.0  |
| K2. CHICKI        | EN BULGOGI       | \$9.0  |
| These ty          | pes of dishes ar | e      |
| being se          | rved             |        |
| SANDWICH          |                  |        |
| PANINI            |                  |        |
| OYSTERS           |                  | \$5.0  |
| FISH              |                  |        |
| Wings             |                  |        |
| W5. WAFFL         | E AND WINGS      | \$7.0  |
| W1. 6 WINC        | S                | \$7.0  |
| W2. 8 WINC        | S                | \$9.0  |
| <b>W3. 8 WINC</b> | S                | \$9.0  |
| W4. GIZZAI        | RDS              | \$6.0  |
|                   |                  |        |

### Seafood Lunch

| • •              |       |
|------------------|-------|
| L1. WHITING (2)  | \$8.0 |
| L2. SHRIMP (3)   | \$8.0 |
| L3. CATFISH (1)  | \$8.0 |
| L4. TILAPIA (1)  | \$8.0 |
| L5. FLOUNDER (1) | \$8.0 |
| L6. TROUT (1)    | \$8.0 |
|                  |       |

#### Mishas and propagad with

| Dishes are prepared with |                 |        |  |  |
|--------------------------|-----------------|--------|--|--|
|                          | BEEF            |        |  |  |
|                          | SCALLOPS        | \$5.0  |  |  |
|                          | SOFT SHELL CRAB |        |  |  |
| CHICKEN                  |                 |        |  |  |
| SEAFOOD                  |                 |        |  |  |
| SHRIMP                   |                 | \$5.0  |  |  |
| Seafood                  | l Dinner        |        |  |  |
| D1. WHITTI               | NG (3)          | \$11.0 |  |  |
| D2. SHRIMI               | P (6)           | \$11.0 |  |  |
| D3. CATFIS               | 5H (2)          | \$11.0 |  |  |
| D4. TILAPI               | A (2)           | \$11.0 |  |  |
| D2. FLOUN                | DER (2)         | \$11.0 |  |  |
| D6. TROUT                | (2)             | \$11.0 |  |  |
| D7. CRAB                 | CAKE (2)        | \$12.0 |  |  |
|                          |                 |        |  |  |

### Fish Sandwich

| S1. WHITTING (2)   | \$7.0 |
|--------------------|-------|
| S7. CRAB CAKE (1)  | \$8.0 |
| S3. CATFISH (1)    | \$7.0 |
| S8. SOFT SHELL (1) | \$8.0 |
| S2. SHRIMP (4)     | \$7.0 |
| S4. TILAPIA (1)    | \$7.0 |

S5. FLOUNDER (1)

\$7.0 S6. TROUT (1)

\$7.0