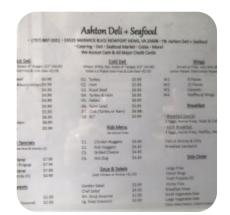

| Sandwiches & Hot Paninis                    |        |  |
|---------------------------------------------|--------|--|
| CHEESEBURGER                                | \$7.0  |  |
| Main courses<br>CRAB                        |        |  |
| <b>Burgers</b><br>DOUBLE CHEESEBURGER       | \$7.0  |  |
| <b>Sandwiches</b><br>12 CHICKEN CHEESESTEAK | \$13.0 |  |
| <b>Starters &amp; Salads</b><br>Shrimp      |        |  |
| Side Orders<br>1 crab cake                  | \$17.0 |  |
| <b>Beef dishes</b><br>BULGOGI               |        |  |
| <b>Kids Meals</b><br>KIDS FISH NUGGETS      | \$6.0  |  |
| <b>Popular Items</b><br>PEELED SHRIMP       | \$16.0 |  |
| <b>Shellfish</b><br>4 SCALLOPS              | \$17.0 |  |
| <b>Get Your Hands Dirty</b><br>CRAWFISH     | \$10.0 |  |

| Wings N Things        |        |
|-----------------------|--------|
| 2 WHITING             | \$17.0 |
| Entree Extras         |        |
| 4 SHRIMP              | \$17.0 |
| Captains' Platter     |        |
| 4 OYSTERS             | \$17.0 |
| Sandwiches and Platt  | ters   |
| CLAM STRIPS           | \$5.0  |
| Korean Special        |        |
| K1. BEEF BULGOGI      | \$9.0  |
| Hook Grill            |        |
| 6 CHICKEN CHEESESTEAK | \$9.0  |
| Any Meal              |        |
| SNOW CRAB LEGS        | \$15.0 |
| Appetizers            |        |
| SHELL-ON SHRIMP       | \$15.0 |
| FRIED SHRIMP          | \$19.0 |
| Just For Kids         |        |
| KIDS CHICKEN TENDERS  | \$6.0  |
| KIDS GRILLED CHEESE   | \$6.0  |
| Hot Deli              |        |
| 12 BEEF CHEESESTEAK   | \$13.0 |
| 6 BEEF CHEESESTEAK    | \$9.0  |

| Kids&#            | 39; Special      |        |
|-------------------|------------------|--------|
|                   |                  | \$4.0  |
|                   | OOREOS           | \$4.0  |
| Fresh aı          | nd Steamed Cra   | ıbs    |
| MALE CRA          | BS               | \$30.0 |
| FEMALE C          | RABS             | \$20.0 |
| Side dis          | hes              |        |
|                   | HUSH PUPPIES     | \$2.0  |
| Histor            | FRIES            | \$2.5  |
| 612 1             | ONION RINGS      | \$2.0  |
| Korean            | Specials         |        |
| <b>K4. YAKI M</b> | ANDU             | \$5.0  |
| K3. PORK BULGOGI  |                  | \$9.0  |
| K2. CHICKI        | EN BULGOGI       | \$9.0  |
| These ty          | pes of dishes ar | e      |
| being se          | rved             |        |
| SANDWICH          |                  |        |
| PANINI            |                  |        |
| OYSTERS           |                  | \$5.0  |
| FISH              |                  |        |
| Wings             |                  |        |
| W5. WAFFL         | E AND WINGS      | \$7.0  |
| W1. 6 WINC        | S                | \$7.0  |
| W2. 8 WINC        | S                | \$9.0  |
| <b>W3. 8 WINC</b> | S                | \$9.0  |
| W4. GIZZAI        | RDS              | \$6.0  |
|                   |                  |        |

### Seafood Lunch

| • •              |       |
|------------------|-------|
| L1. WHITING (2)  | \$8.0 |
| L2. SHRIMP (3)   | \$8.0 |
| L3. CATFISH (1)  | \$8.0 |
| L4. TILAPIA (1)  | \$8.0 |
| L5. FLOUNDER (1) | \$8.0 |
| L6. TROUT (1)    | \$8.0 |
|                  |       |

#### Mishas and propagad with

| Dishes are prepared with |                 |        |  |  |
|--------------------------|-----------------|--------|--|--|
|                          | BEEF            |        |  |  |
|                          | SCALLOPS        | \$5.0  |  |  |
|                          | SOFT SHELL CRAB |        |  |  |
| CHICKEN                  |                 |        |  |  |
| SEAFOOD                  |                 |        |  |  |
| SHRIMP                   |                 | \$5.0  |  |  |
| Seafood                  | l Dinner        |        |  |  |
| D1. WHITTI               | NG (3)          | \$11.0 |  |  |
| D2. SHRIMI               | P (6)           | \$11.0 |  |  |
| D3. CATFIS               | 5H (2)          | \$11.0 |  |  |
| D4. TILAPI               | A (2)           | \$11.0 |  |  |
| D2. FLOUN                | DER (2)         | \$11.0 |  |  |
| D6. TROUT                | (2)             | \$11.0 |  |  |
| D7. CRAB                 | CAKE (2)        | \$12.0 |  |  |
|                          |                 |        |  |  |

### Fish Sandwich

| S1. WHITTING (2)   | \$7.0 |
|--------------------|-------|
| S7. CRAB CAKE (1)  | \$8.0 |
| S3. CATFISH (1)    | \$7.0 |
| S8. SOFT SHELL (1) | \$8.0 |
| S2. SHRIMP (4)     | \$7.0 |
| S4. TILAPIA (1)    | \$7.0 |

S5. FLOUNDER (1)

\$7.0 S6. TROUT (1)

\$7.0