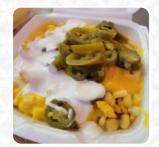

https://menulist.menu 1800 N Belt Line Rd Irving, TX 75061-1548, United States (+1)2144411080 - https://www.la-paletera.com/









The *menu of La Paletera* from Irving includes 45 dishes. On average, dishes or drinks on the menu cost about \$5.2. The categories can be viewed on the menu below. What Kristin Gaona likes about La Paletera:

I was craving a fruit cup and this place was 20 mins away from my job so I drove by and ordered. Great customer service and fast service at that!! They have plenty of items on the menu I want to try. My fruit cup was so good! The fruit was so delicious!!! I will be back for way more read more. What Georgina Ayestas doesn't like about La Paletera:

The worse paleta I ever tasted, it was old super super extra sweet and had to much of artificial flavor, nasty please dont come over here and service was poor and unpolite. <a href="read more">read more</a>. If you're desiring some ze