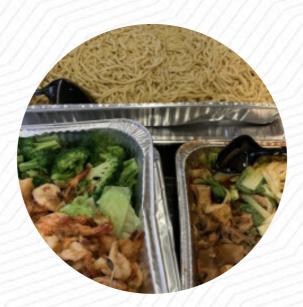

Placed a lunch order through DoorDash. Ordered honey pork and garlic noodle summer duck rolls. The honey pork was tender and very flavorful. I saved the duck rolls for dinner. They didn't disappoint. <u>read more</u>. What <u>Jackie T</u> doesn't like about Ratcha Thai Restaurant:

Very disappointing experience with Ratcha Thai. Ordered food delivery for a work lunch and every item was far from delicious. Chicken Curry Noodle Soup: the curry itself was okay, pretty tasty but on the saltier side. Came with big chunks of chicken but they tasted OLD! Very unpleasant. Five Spice Chicken w/ Garlic Noodles: my two colleagues ordered this and they both said the noodles were bland. Didn't have any garl... read more. At Ratcha Thai Restaurant in San Andreas, there's a diverse brunch for breakfast where you can eat as much as you want enjoy, With the famous spices and fish sauces, *Thai meals* are prepared here. The preparation of the dishes is done typically Asian, Furthermore, the guests of the establishment enjoy the large variety of the differing **coffee** and tea specialities that the restaurant has available.