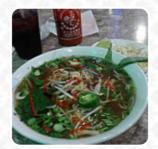

The first time I tried this place because the Pho place I usually go was closed. Came for lunch and they didn't seem so busy, but they had only one waiter. He was a bit occupied when we came in, but at some point we said we could sit everywhere. He was decently attentive and took our mission in a quick way. The egg rolls tasted amazing and the broth was pretty good. I have the bride and rare steakpho. The quality of... read more. The guests love it when Asian cuisine meets a bit of creativity. That's exactly what you can expect at the Pho An Restaurant from Humble, with its successful Asian fusion cuisine - the right mix of familiar meets the adventurous world of fusion cuisine, In addition, numerous guests look forward to enjoying traditional Vietnamese meals with the perfect hint of Southeast Asian flavor during a stop at the Pho An Restaurant. The dishes are prepared typically Asian.