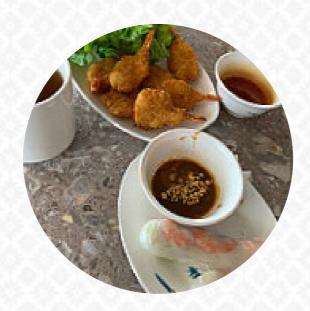

The first time I tried this place because the Pho place I usually go was closed. Came for lunch and they didn't seem so busy, but they had only one waiter. He was a bit occupied when we came in, but at some point we said we could sit everywhere. He was decently attentive and took our mission in a quick way. The egg rolls tasted amazing and the broth was pretty good. I have the bride and rare steakpho. The quality of... read more. The guests love it when Asian cuisine meets a bit of creativity. That's exactly what you can expect at the Pho An Restaurant from Humble, with its successful Asian fusion cuisine - the right mix of familiar meets the adventurous world of fusion cuisine, In addition, numerous guests look forward to enjoying traditional Vietnamese meals with the perfect hint of Southeast Asian flavor during a stop at the Pho An Restaurant. The dishes are prepared typically Asian.