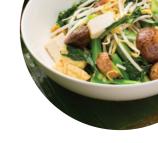

The first time I tried this place because the Pho place I usually go was closed. Came for lunch and they didn't seem so busy, but they had only one waiter. He was a bit occupied when we came in, but at some point we said we could sit everywhere. He was decently attentive and took our mission in a quick way. The egg rolls tasted amazing and the broth was pretty good. I have the bride and rare steakpho. The quality of... read more. The guests love it when Asian cuisine meets a bit of creativity. That's exactly what you can expect at the Pho An Restaurant from Humble, with its successful Asian fusion cuisine - the right mix of familiar meets the adventurous world of fusion cuisine, In addition, numerous guests look forward to enjoying traditional Vietnamese meals with the perfect hint of Southeast Asian flavor during a stop at the Pho An Restaurant. The dishes are prepared typically Asian.