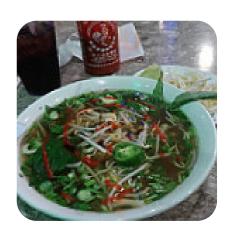

The first time I tried this place because the Pho place I usually go was closed. Came for lunch and they didn't seem so busy, but they had only one waiter. He was a bit occupied when we came in, but at some point we said we could sit everywhere. He was decently attentive and took our mission in a quick way. The egg rolls tasted amazing and the broth was pretty good. I have the bride and rare steakpho. The quality of... read more. The guests love it when Asian cuisine meets a bit of creativity. That's exactly what you can expect at the Pho An Restaurant from Humble, with its successful Asian fusion cuisine - the right mix of familiar meets the adventurous world of fusion cuisine, In addition, numerous guests look forward to enjoying traditional Vietnamese meals with the perfect hint of Southeast Asian flavor during a stop at the Pho An Restaurant. The dishes are prepared typically Asian.