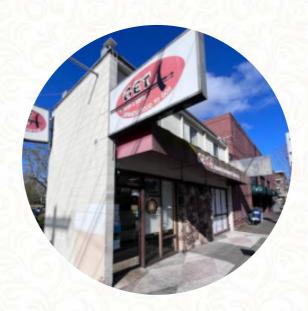

### **GETA JAPANESE RESTAURANT Menu**

https://menuweb.menu 165 41st St Oakland, CA 94611-5206, United States +15106534643 - http://getapiedmont.com/

On this homepage, you can find the **complete** menu of GETA JAPANESE RESTAURANT from Oakland. Currently, there are 22 menus and drinks available. Geta Sushi is a small, authentic Japanese restaurant that has garnered rave reviews for its high-quality food and excellent service. The menu is dominated by nigiri, with Chef Kosuke's creations being a highlight. Customers have praised the spicy tuna and salmon handrolls, as well as the chicken katsu, spider roll, and other hot entrees. The atmosphere is cozy, with only a few tables available, so be prepared for a potential wait during busy times. Despite the small space, Geta Sushi has become a favorite among locals and visitors alike for its fresh fish, authentic dishes, and friendly owner. The omakase has been particularly recommended for those looking to experience the best the restaurant has to offer, though prices have increased due to inflation. Overall, Geta Sushi is a must-visit for those seeking a truly authentic Japanese dining experience.

## GETA JAPANESE RESTAURANT

165 41st St Oakland, CA 94611-5206, United States