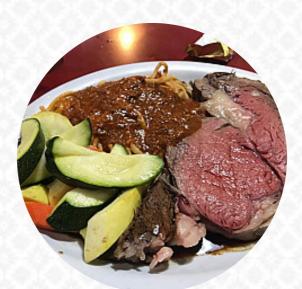

Good diner food. Omelet was huge. Hash browns were hat and very tasty. Steak was large. Spaghetti was very good, asked for garlic powder for the spaghetti which made it even better. They serve Coca-Cola products. Lage menu. Easy parking in back of diner. They have been here for over 40 years. <u>read more</u>. If you're desiring some *spicy South American cuisine*, you've come to the right place: exquisite menus, prepared with <u>fish</u>, <u>seafood</u>, and <u>meat</u>, though **corn**, **beans**, **and potatoes** are also in the menu, Furthermore, one can delight in the consumption of all the tasty offered dishes amid the stylish ambiance of this **Diner**. Would you rather enjoy the food in your own four walls or on a special occasion like a celebration? Thanks to the in-house catering, that's no problem, and you can try scrumptious American menus like Burger or Barbecue.