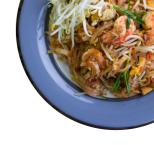

10/10 service and food. We're in town visiting the Denver area for the first time. Loved this part of town and this spot. The waiter was very attentive. We got the shrimp pad thai and yellow curry. Would definitely recommend. In the kitchen of Swing Thai Restaurant in Denver, traditional menus are prepared with original Asian spices fine, Thai menus are prepared here with the popular spices and fish sauces. You can also look forward to tasty vegetarian cuisine, Furthermore, the visitors love the successful combination of different dishes with new and partially experimental products - a nice example of successful Asian Fusion.