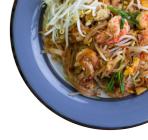

10/10 service and food. We're in town visiting the Denver area for the first time. Loved this part of town and this spot. The waiter was very attentive. We got the shrimp pad thai and yellow curry. Would definitely recommend. In the kitchen of Swing Thai Restaurant in Denver, traditional menus are prepared with original Asian spices fine, Thai menus are prepared here with the popular spices and fish sauces. You can also look forward to tasty vegetarian cuisine, Furthermore, the visitors love the successful combination of different dishes with new and partially experimental products - a nice example of successful Asian Fusion.