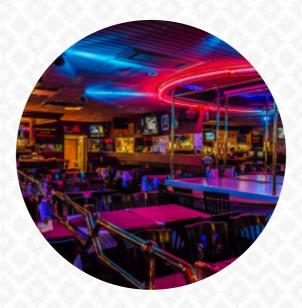

A nice Adult onily club lots hot and pretty woman bring money to tip them lots of fun. Food is good music good staff good this a fun place to go. Yes this is a Adult Onily club this is a strip club but lots of fun read more. On the drinks menu of Crystal City Restaurant, there is something scrumptious for every taste, and you have the opportunity to try scrumptious American dishes like Burger or Barbecue. Even South American fresh seafood, meat, as well as corn and rice are grilled here.