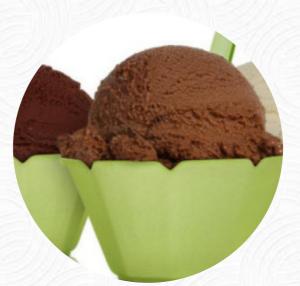

## **Bottega Italiana Menu**

https://menuweb.menu 1425 1st Ave Seattle, WA 98101-2017, United States +12063430200 - http://www.bottegaitaliana.com/

The Menu of Bottega Italiana from Seattle contains about 25 different dishes and drinks. On average, you pay for a dish / drink about \$9.1. Our goal is to offer the highest quality gelato using techniques learned from acclaimed Gelatieri in Italy. Indulge in our selection of over twenty flavors including rich chocolate, zesty lemon, and creamy caramel. Locals agree it's the "Best Dessert in Town"! Visit us at either end of the west coast for a taste of authentic artisan gelato.