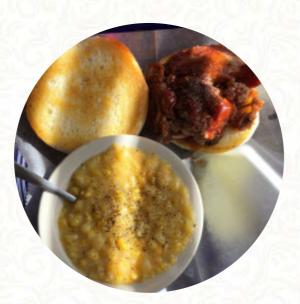

#### The Blue Plate Menu

https://menulist.menu 450 McFarland Blvd Northport, AL 35476, United States (+1)2054623626

On this site, you can find the complete menu of The Blue Plate from Northport. Currently, there are *34* meals and drinks available. For seasonal or weekly deals, please contact the restaurant owner directly. You can also contact them through their website. What <u>Hugh Christopher Palmer</u> likes about The Blue Plate: Oh! My! The food was DELICIOUS! Taste like HOMEMADE ???? I had the catfish, fries, and I couldn't stop smiling ???? HIGHLY RECOMMEND!!! Sorry for the after photo, hahahaaa! <u>read more</u>. The Blue Plate from <u>Northport</u> is the perfect place if you want to sample fine <u>American menus like burgers or barbecue</u>, You can also discover nice South American menus in the menu. Look forward to the enjoyment of **fine <u>vegetarian</u> dishes**, Also, the guests of the establishment love the large selection of differing **coffee and tea specialities** that the restaurant has to offer.