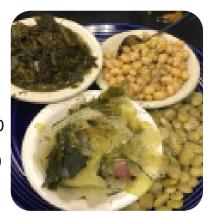

### These types of dishes are being served

SALAD PORK CHOPS APPETIZER STEAK SOUP

## Dishes are prepared with

PEAS CHICKEN BANANA

MEAT PORK MEAT BEEF FRESH FRUIT POTATOES FRUIT BEANS

450 McFarland Blvd Northport, AL 35476, United States **Opening Hours:** Monday 10:30 -08:00 Tuesday 10:30 -20:30 10:30 -08:00 Wednesday 10:30 -20:30 10:30 -08:00 Thursday 10:30 -20:30 10:30 -08:00 Friday 10:30 -02:00 10:30 -20:30 Saturday 10:30 -20:30 10:30 -08:00