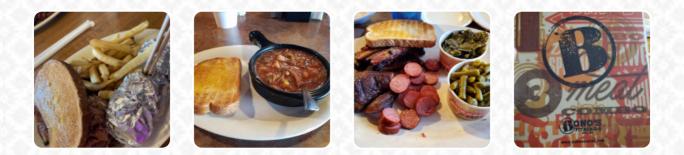

Terrible food i had been going here for years and wasn't given a apology for being given under cooked ribs nor remake. And they touch bread with bare hands sneezing and coughing in kitchen. Very disappointed with this place sense old staff left. <u>read more</u>. At Bono's Pit Bar-B-Q in Jacksonville, tasty, juicy, delicious grill items is freshly prepared on an open flame and served with tasty sides, and you have the opportunity to try scrumptious American meals like *Burger or Barbecue*. It should not be forgotten that there is a large variety of **coffee and tea specialties** in this restaurant, They also present nice **South American** cuisine to you in the menu.