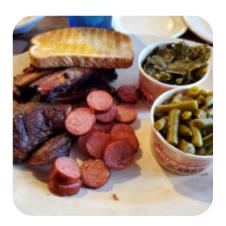

Terrible food i had been going here for years and wasn't given a apology for being given under cooked ribs nor remake. And they touch bread with bare hands sneezing and coughing in kitchen. Very disappointed with this place sense old staff left. <u>read more</u>. At Bono's Pit Bar-B-Q in Jacksonville, tasty, juicy, delicious grill items is freshly prepared on an open flame and served with tasty sides, and you have the opportunity to try scrumptious American meals like *Burger or Barbecue*. It should not be forgotten that there is a large variety of **coffee and tea specialties** in this restaurant, They also present nice **South American** cuisine to you in the menu.