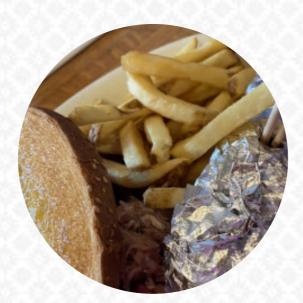

Terrible food i had been going here for years and wasn't given a apology for being given under cooked ribs nor remake. And they touch bread with bare hands sneezing and coughing in kitchen. Very disappointed with this place sense old staff left. <u>read more</u>. At Bono's Pit Bar-B-Q in Jacksonville, tasty, juicy, delicious grill items is freshly prepared on an open flame and served with tasty sides, and you have the opportunity to try scrumptious American meals like *Burger or Barbecue*. It should not be forgotten that there is a large variety of **coffee and tea specialties** in this restaurant, They also present nice **South American** cuisine to you in the menu.