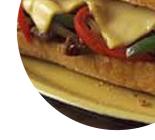

Super Sub Stop. Better than subway and Jimmy Johns, but a little more expensive. You definitely get what you pay for. Another thing I love in faster restaurants are these machines where you have infinite choices instead of the same 6 boring choices. You have one of them. <a href="read more">read more</a>. If you're in a rush, you can get fine Fast-Food dishes just the way you like it from Firehouse Subs in Grand Rapids, freshly prepared for you in short time, The fine **sandwiches**, small salads and other snacks can be planned well as a snack. In the end, this restaurant also offers you a large selection of different, <a href="already prepared treats">already prepared treats</a>, and you can indulge in delicious American dishes like <a href="Burger or Barbecue">Burger or Barbecue</a>.