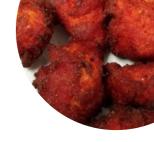

**AMERICAN** 

These types of dishes are being served

**STEAK** 

Dishes are prepared with

ONION
SAUSAGE
BACON

**CHEESE** 

**CHILI** 

**BUTTER** 