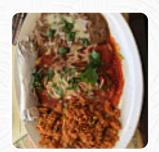

Waitress was amazing and creepy, had the special Prime Rib. WOW! Huge piece of meat with a perfectly cooked baker. Sometimes those you least expect are the best yet!! <a href="read more">read more</a>. As a visitor, you can use the WLAN of the establishment free of charge. Old Town Cafe from Grass Valley is respected for its mouth-watering burgers, to which **delicious fries**, **salads and other sides** are offered, There are also nice *South American* dishes in the menu. If you decide to come for breakfast, you are offered a versatile brunch, Many customers are particularly looking forward to the diverse, fine <a href="Mexican">Mexican</a> cuisine.