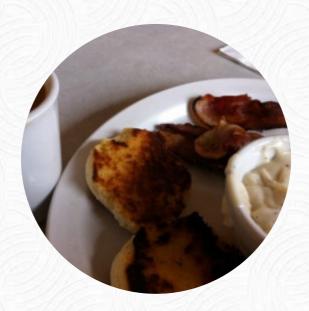

Waitress was amazing and creepy, had the special Prime Rib. WOW! Huge piece of meat with a perfectly cooked baker. Sometimes those you least expect are the best yet!! <a href="read more">read more</a>. As a visitor, you can use the WLAN of the establishment free of charge. Old Town Cafe from Grass Valley is respected for its mouth-watering burgers, to which **delicious fries**, **salads and other sides** are offered, There are also nice *South American* dishes in the menu. If you decide to come for breakfast, you are offered a versatile brunch, Many customers are particularly looking forward to the diverse, fine <a href="Mexican">Mexican</a> cuisine.