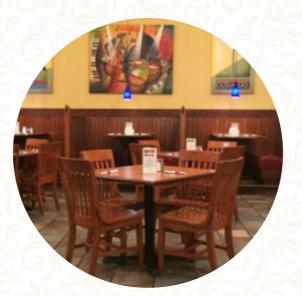

The <u>menu of Harry's Main Street Grille</u> from <u>Westminster</u> includes **198** menus. On average, **menus or drinks on** <u>the menu</u> cost about \$7.9. The categories can be viewed on the menu below. What <u>Adelia Ryan</u> likes about Harry's Main Street Grille:

# Harry's Main Street Grille

65 W Main St Westminster, MD 21157-4839, United States

**Opening Hours:** 

Made with menulist.menu