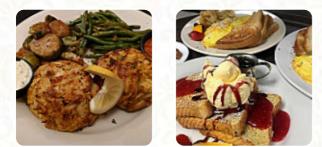

service was poor. food server was unfriendly, but with its tables it was. the creamy crab soup was salty. I waited and waited, although it wasn't busy. crab cake was not what I expected..size was ok for \$29 but it usually tasted nothing special. .. Crabcake in ny was better (the biathouse in central park) maybe. I should have tried the scallops. I expected so much more on the basis of the reviews. the brussel sprouts... <u>read more</u>. Harry's Main Street Grille from Westminster is the perfect place if you want to sample tasty American meals like burgers or barbecue, and you can look forward to the tasty classic <u>seafood</u> cuisine. Fresh seafood, meat, as well as beans and potatoes are also South American cooked here, and you can look forward to typical scrumptious *French cuisine*.