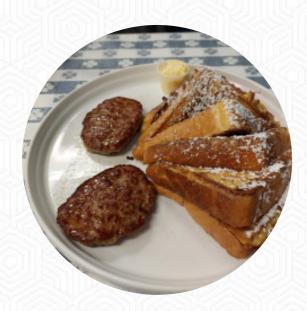

https://menulist.menu
235 N Santa Claus Ln North Pole, AK 99705, United States
(+1)9074888455,(+1)9074888454 - https://www.facebook.com/npcountrycafe/









Here you can find the <u>menu</u> of Country Cafe in <u>North Pole</u>. At the moment, there are <u>50</u> menus and drinks on the card. You can inquire about **changing offers** via phone. What <u>G P</u> likes about Country Cafe:

The breakfast food was fantastic! The pancakes are huge and SO good! Can't say enough about the biscuits and gravy! We went twice on our four day visit to Fairbanks. <u>read more</u>. In beautiful weather you can even eat and drink in the outdoor area, and there is no-charge WLAN. The rooms on site are accessible, and therefore no problem for clientele with wheelchairs or physiological disabilities.