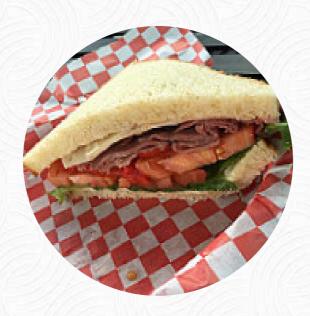

What Nedra Hamill likes about Lori's Deli:

big little delir, some of the nicest people I met during my time in the pnw. stop them for one of their lunch specialties or get some of their hot cold menu, they will not be disappointed. <a href="read">read more</a>. In pleasant weather you can even eat in the outdoor area. At Lori's Deli from Bothell, there are tasty sandwiches, healthy salads and other snacks for quick hunger in between, as well as hot and cold drinks, Moreover, you save time with the diversity of already finished delicacies, without having to accept losses of pleasure. You can also look forward to scrumptious vegetarian cuisine, for breakfast they serve a extensive breakfast here.