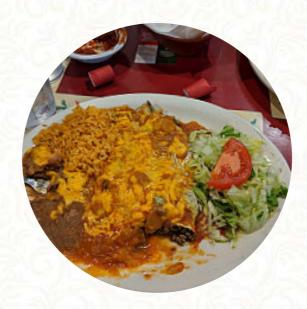

I am giving three stars because the boss did try to fix my fajita beef and chicken plate but it still didn't have the flavor it suppose have even my g/f thought so to but she told me she like the food then in the car she told me the truth about the fajita chicken beef plate that it was no good she said it was dry but I said it was not dry it didn't not have flavor okay after the second plate came back to me after I h... read more. Look forward to the diverse, fine Mexican cuisine, traditionally prepared with corn, beans and chilies (hot peppers).