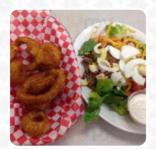

Very rude and Snotty service. My husband stopped into get us food to go. at 2:00 pm. Another couple walked in right before him. My husband walks in they tell him they are closed. Top notch don't close until 6:00 pm. We will never give them our business ever again <a href="read more">read more</a>. If you crave for <a href="desserts">desserts</a>, Top Notch Cafe with its <a href="magical desserts">magical desserts</a> can easily make an end of it, Here you'll find sweet pastries and cake, small snacks and chilled refreshments and hot beverages. If you decide to come for breakfast, a versatile brunch is ready for you, Naturally, you can't miss out on the fine burgers, which are accompanied by sides like fries, salads, or wedges served.