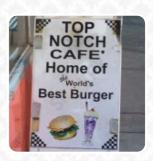

Big Burger man and I had the western burger and was fantastic. I could get mine in a salad pack without any problems. Great service. When passing through, I recommend the stop. <u>read more</u>. You can use the WiFi of the establishment free of charge. What <u>Jill Orville</u> doesn't like about Top Notch Cafe: