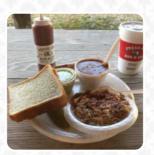

Went on Labor day. First experience there. They have an extremely limited menu, basically bbq pulled pork and a few sides. Pork was excellent, moist, great flavor. Sauce on the side neither too tart nor sweet. Brunswick stew was almost a puree and I would have preferred a little chunkier but still had great flavor. read more. In case you're craving some seasoned South American cuisine, you're in the right place: tasty dishes, prepared with fish, seafood, and meat, but also corn, beans, and potatoes are on the menu, and you can try fine American menus like Burger or Barbecue. Furthermore, you can order fresh roasted barbecue, Besides the yummy sandwiches, healthy salads and other snacks also make a good snack.