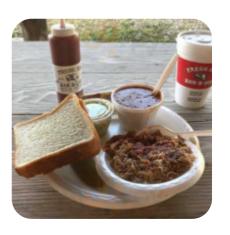

Went on Labor day. First experience there. They have an extremely limited menu, basically bbq pulled pork and a few sides. Pork was excellent, moist, great flavor. Sauce on the side neither too tart nor sweet. Brunswick stew was almost a puree and I would have preferred a little chunkier but still had great flavor. read more. In case you're craving some seasoned South American cuisine, you're in the right place: tasty dishes, prepared with fish, seafood, and meat, but also corn, beans, and potatoes are on the menu, and you can try fine American menus like Burger or Barbecue. Furthermore, you can order fresh roasted barbecue, Besides the yummy sandwiches, healthy salads and other snacks also make a good snack.