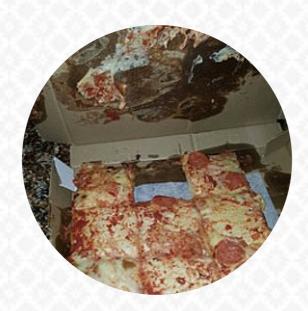

Unbearable amount of sauce on the pizza. Asked for extra crispy wings were soggy. There was a hair on the pizza. Went back with it. The one worker laughed when I showed it. Very unprofessional. Will never go again. And will not refer anyone Service: Take out <u>read more</u>. At Grand Central Pizza from Elizabeth, there are delicious sandwiches, healthy salads and other snacks for quick hunger in between, as well as hot and cold drinks, and you can expect original **Italian cuisine** with classics like pizza and pasta. Of course, there's also crisply crunchy pizza, baked fresh according to traditional recipes.