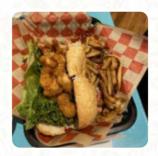

# These types of dishes are being served

**SALAD** 

**BURGER** 

**OYSTERS** 

#### Burgers

| SWISS AND SHROOM     | \$8.3 |
|----------------------|-------|
| SANTA FE CRAB BURGER | \$9.5 |
| SEAS OF CHEESE       | \$9.0 |
| CHEESE BURGER        |       |
| BLACK BLEU BURGER    | \$8.0 |