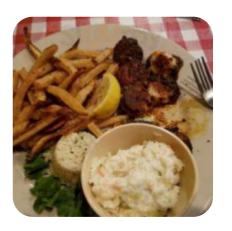

This is THE BEST crab leg place in the area! Delicious and falls out the shell, and the crab dip is next level amazing, this place is a going out to eat staple for me, and the new building by the rez is spacious and pretty, I was scared the food would be different after moving from Old Canton road to the new building, but it just adds to the already delicious food! The crab legs are better than most places in the coa... read more. Crab's Seafood Shack from Ridgeland is in demand for its exquisite burgers, to which tasty fries, salads and other sides are provided, and you may look forward to the tasty classic seafood cuisine. With fresh seafood, meat, as well as beans and rice, here they also South American cook, In addition, the drinks menu that is offered in this established eatery is impressive. It offers a wide diversity of beers from the region and the whole world.