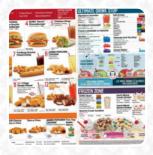

## Sonic Drive-In Menu

**CHED R PEPPERS** 

| 10 most popular      |       | Frozen Zone                |         |
|----------------------|-------|----------------------------|---------|
| MILK SHAKES          |       | HAND-MIXED MASTER SHAKES   | \$5.6   |
| Snacks               |       | Ultimate Drink Stop        |         |
| MOZZARELLA STICKS    | \$6.0 | SIGNATURE LIMEADE          | \$4.3   |
| Sandwiches           |       | Drinks                     |         |
| PHILLY CHEESESTEAK   | \$7.0 | DRINKS                     |         |
| Soft drinks          |       | Uncategorized              |         |
| LEMONADE             |       | FROZEN LIMEADE             | \$4.1   |
| Ice cream*           |       | Sandwiches & Hot Panin     | is      |
| VANILLA              |       | CHEESEBURGER               |         |
| Side Stars           |       | HAMBURGER                  |         |
| HOT DOG              |       | A la carte entrees         |         |
|                      |       | BACON CHEESEBURGER TOASTER | R \$7.0 |
| Beverages            |       | SUPERSONIC BACON DOUBLE    | \$7.3   |
| ALL-NATURAL LEMONADE | \$4.3 | CHEESEBURGER               |         |
| Frozen zone          |       | Dishes are prepared with   |         |
| SONIC BLAST          | \$6.7 | STRAWBERRY                 |         |
|                      |       | CHEDDAR                    |         |
| Popular Items        |       | PEPPERMINT                 |         |