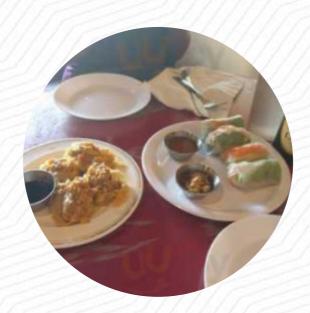

Basil Spice is a good place to go if you're favorite thai place is closed or you just want something different. The workers are all very friendly and we got our food very fast. I got the Pad Wun-Sen which had plenty of flavorful noodles mixed with vegetables and an egg. I also tried the ginger Chicken which was unique in that it was served in almost a broth. Basil Spice is a solid Thai place, though I was expecting a... read more. In Saint Albans, traditional menus are prepared in the kitchen of Basil Spice Thai with original Asian spices tasty, Here, Thai meals are prepared with the famous spices and (fish-) sauces. You can also look forward to scrumptious vegetarian cuisine, Dishes are also prepared here, deliciously and freshly with traditional Indian spices.