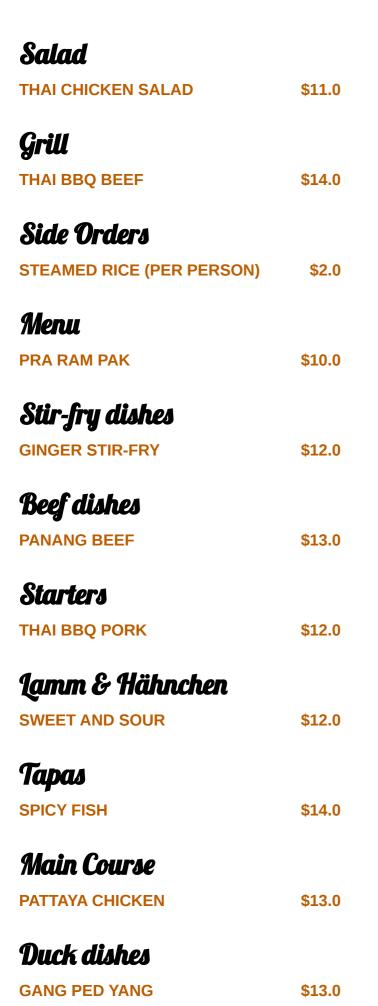

\$15.0

\$11.0

\$10.0

| Entree                  |        | Stir-Fry Noodles          |               |
|-------------------------|--------|---------------------------|---------------|
| CHOO CHEE SALMON        | \$17.0 | PAD SEE IEW               | <b>\$10</b> . |
| Soup & Salad            |        | Noodles and Rice Dis      | hes           |
| CRYING TIGER BEEF SALAD | \$13.0 | PINEAPPLE FRIED RICE      | \$11.         |
| Popular Items           |        | Rice & Noo                | dles          |
| BROWN RICE (PER PERSON) | \$2.5  | RAD NA                    | <b>\$10</b> . |
| Combination Special     |        | Hawaii Owhyhie Pok        | e Bowl        |
| CASHEW NUT CHICKEN      | \$13.0 | TOM KHA GAI BOWL          | \$4.          |
| Second Course           |        | Appetizers & amp; am      | p; Bar        |
| HONEY ROASTED DUCK      | \$14.0 | Bites                     | <u> </u>      |
| Vegetarian Mains        |        | SPICY CALAMARI            | \$13.0        |
| CASHEW NUT VEGETABLES   | \$12.0 | Power Lunch Specials      |               |
| Wok Fried               |        | TAMARIND PRAWNS           | \$16.0        |
| PAD GRA PROW            | \$12.0 | Dishes are prepared u     | vith          |
| Thai Salad              |        | SOFT SHELL CRAB           | \$7.          |
| SOM TUM                 | \$10.0 | These types of dishes are |               |
| Thai Salads             |        | being served              |               |
| LARB PED (DUCK SALAD)   | \$12.0 | ICE CREAM                 | \$3.          |
|                         |        | Uncategorized             |               |
| Thai Entrees            |        | RAINBOW PRAWNS            | \$15.0        |
| PAD PRIK PAO            | \$13.0 |                           |               |
| Hot Antipasto           |        | Vegetarian                |               |
| SAUTEED EGGPLANT        | \$13.0 | GINGER TOFU               | \$11.0        |
|                         |        | VEGETARIAN PAD THAI       | \$10.0        |

#### Vegetarian dishes

| GREEN BEANS PRIK PRAO.                                        | \$10.0        |
|---------------------------------------------------------------|---------------|
| FRIED RICE WITH BROCCOLI,<br>CARROTS, TOMATOES AND<br>ONIONS. | \$11.0        |
| Dessert                                                       |               |
| FRIED BANANA                                                  | \$5.5         |
| THAI PANCAKE                                                  | \$6.5         |
| Fried Rice                                                    |               |
| THAI TIME FRIED RICE                                          | \$10.0        |
| TOASTED CHILI FRIED RICE                                      | \$10.0        |
| Vegetable                                                     |               |
| RED CURRY VEGETABLES                                          | \$11.0        |
| GREEN CURRY VEGETABLES                                        | \$11.0        |
| Soups                                                         |               |
| TOM YUM GOONG BOWL                                            | \$5.0         |
| TOM YUM HED BOWL                                              | \$4.5         |
| VEGETABLE SOUP BOWL                                           | \$4.5         |
| Side dishes                                                   |               |
| STICKY RICE                                                   | \$2.5         |
| STEAMED NOODLES                                               | \$2.0         |
| CUCUMBER SAUCE                                                | \$2.0         |
| Noodles                                                       |               |
| PAD THAI TALAY                                                | \$11.0        |
| PAD KEE MAO                                                   | \$10.0        |
| TOM YUM NOODLES                                               | \$10.0        |
|                                                               | <b>+-·</b> ·· |