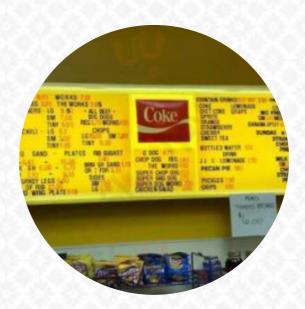

**HOT DOG** 

| Non alcoholic drinks |       | Entrees                 |        |
|----------------------|-------|-------------------------|--------|
| BOTTLED WATER        | \$1.4 | PORK SHOULDER           | \$6.0  |
| Pizza                |       | Frozen custard          |        |
| GROUND BEEF          | \$1.5 | SUNDAE (REGULAR)        | \$3.0  |
| Main courses         |       | Regular beef hot dogs   |        |
| RIBS                 | \$8.5 | FOOT LONG               | \$6.1  |
| Salad                |       | Martinis                |        |
| COLE SLAW            |       | TINY                    | \$4.8  |
| Meat                 |       | <b>Bottled Drinks</b>   |        |
| BEEF SHOULDER        | \$6.5 | LEMONADE/JJ             | \$1.5  |
| Menu                 |       | Modif Burgers           |        |
| BBQ BIG DOG          | \$4.4 | RELISH                  | \$0.3  |
| Hot Dogs             |       | Dogs                    |        |
| CHOP DOG             | \$3.1 | BIG DOG                 | \$3.0  |
| Soft drinks          |       | Sides / á la Carte      |        |
| LEMONADE             |       | LG. POTATO SALAD        | \$2.0  |
| Ice cream cup        |       | Bbq, Seafood and Steaks | -      |
| BANANA SPLIT         | \$5.9 | Sandwiches              |        |
| Paleo Bars           |       | LARGE BEEF              | \$10.4 |
| PECAN PIE            | \$1.5 | Sides - Small           |        |
| Side Stars           |       | SM. POTATO SALAD        | \$1.2  |

|   | 1 | 1   |
|---|---|-----|
|   | 1 |     |
| 7 | n | B   |
|   |   | 176 |

| Sandwich Boards           |        | Ice Tea                  |       |
|---------------------------|--------|--------------------------|-------|
| ALL BEEF BIG DOG          | \$3.4  | SMALL*                   | \$2.8 |
|                           |        | LARGE*                   | \$3.8 |
| Side Orders / Enchilada   | W      |                          |       |
| SMALL BEEF                | \$7.6  | Desserts & Ice Cream     |       |
| 0 1 1 0 1                 |        | LG. ICE CREAM CUP/CONE   | \$2.3 |
| Sandwich Packages         |        | SUNDAE WITH NUTS*        | \$3.5 |
| SMALL                     | \$6.7  | MD. ICE CREAM CUP/CONE   | \$1.8 |
| 041/.                     |        | SM. ICE CREAM CUP/CONE   | \$1.4 |
| Chopped Weiners           |        | 00.1 10.1                |       |
| TINY BEEF                 | \$5.0  | Side dishes              |       |
| 0.1.10.1                  |        | LG. BAKED BEANS          | \$2.8 |
| Restaurant Category       |        | SM. BAKED BEANS          | \$1.5 |
| BBQ                       |        | LG. SLAW                 | \$2.0 |
| <i>a</i>                  |        | SM. SLAW                 | \$1.3 |
| These types of dishes are | 2      | HOT SAUCE                |       |
| being served              |        | BAKED BEANS              |       |
| PANINI                    |        | <b>0</b> °-1             |       |
|                           |        | Dishes are prepared with | †     |
| Uncategorized             |        | CHEESE                   | \$0.8 |
| SLAB OF RIBS              | \$27.5 | ONIONS                   | \$0.7 |
|                           |        | BEANS                    | \$0.8 |
| Starters & Salads         |        | PICKLE                   | \$1.0 |
| WINGS                     | \$7.5  | SENF                     |       |
| POTATOE CHIPS             | \$0.6  | CHILI                    |       |
|                           |        | BEEF                     |       |
|                           |        | PORK MEAT                |       |