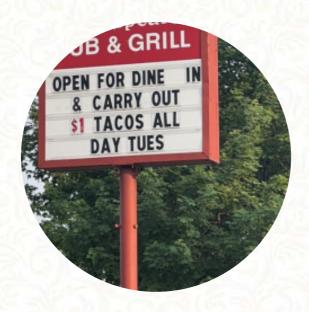

https://menulist.menu 819 S.1st Ave. Iowa City, IA 52245-5209, United States (+1)3193377275 - https://shakespearespubandgrill.com

The **menu of Shakespeare's** from Iowa City includes 55 dishes. On average, *dishes or drinks on the card* cost about \$5.0. The categories can be viewed on the menu below. In nice weather you can even eat in the outdoor area. Should you wish to sample delicious American dishes like burgers or barbecue, then Shakespeare's in Iowa City is the ideal place for you, The **meat** is freshly prepared here on an open flame. Viewing various sports games and matches is equally one of the main attractions when visiting this sports bar, You can take a break at the bar with a <u>freshly tapped beer</u> or other alcoholic and non-alcoholic drinks.