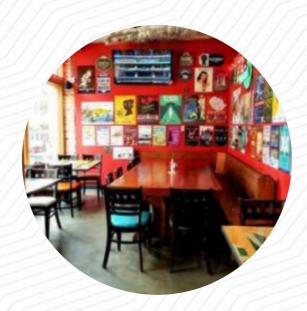

https://menulist.menu

725 E Pine St Seattle, WA 98122-2234, Albuquerque, United States (+1)2064207493,(+1)2063254992 - https://www.billsoffbroadway.net

The place from Albuquerque offers **85** different <u>dishes and drinks on the menu</u> at an average \$7.3. What <u>Sean</u> Elkins likes about Bill's Off Broadway:

My absolute favorite spot on Capitol Hill. All of the staff are awesome, friendly people. The pizza is the best, by far, and their chicken wings are excellent! I'm fortunate enough to live nearby, wings and a cold beer sound perfect right about now I think I'll head on over! <a href="read more">read more</a>. At Bill's Off Broadway from Albuquerque you can **try delicious vegetarian dishes**, in which no animal meat or fish was processed, on the daily specials there are also a lot of Asian dishes. Naturally, they also offer you with delicious pizza, baked fresh in original style, And of course, you should also try the *tasty burgers*, with sides such as fries, salads, or wedges offered.