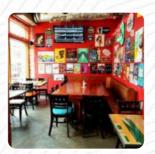

https://menulist.menu

725 E Pine St Seattle, WA 98122-2234, Albuquerque, United States (+1)2064207493,(+1)2063254992 - https://www.billsoffbroadway.net

The place from Albuquerque offers **85** different <u>dishes and drinks on the menu</u> at an average \$7.3. What <u>Sean</u> Elkins likes about Bill's Off Broadway:

My absolute favorite spot on Capitol Hill. All of the staff are awesome, friendly people. The pizza is the best, by far, and their chicken wings are excellent! I'm fortunate enough to live nearby, wings and a cold beer sound perfect right about now I think I'll head on over! <a href="read more">read more</a>. At Bill's Off Broadway from Albuquerque you can **try delicious vegetarian dishes**, in which no animal meat or fish was processed, on the daily specials there are also a lot of Asian dishes. Naturally, they also offer you with delicious pizza, baked fresh in original style, And of course, you should also try the *tasty burgers*, with sides such as fries, salads, or wedges offered.