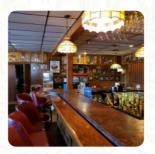

## Schwabenhof Lounge & Hall Menu

https://menuweb.menu
N56w14750 Silver Spring Dr, Menomonee Falls, WI 53051, Butler, United States
(+1)2622524100 - https://www.theschwabenhof.com

The Card of Schwabenhof Lounge & Hall from Butler contains about 26 different menus and drinks. On average, you pay for a dish / drink about \$11.1. The Schwabenhof is a German beer garden that offers great food and a cozy atmosphere. With a wide selection of classic German beers and delicious dishes like fish fry and chicken, this spot is perfect for a relaxing meal. The waitstaff is attentive and the prices are reasonable. The outdoor seating area is a lovely place to enjoy a meal, especially while listening to the fantastic accordion player. The restaurant is popular for its all-you-can-eat options, making it a great choice for a casual dining experience with friends or family.