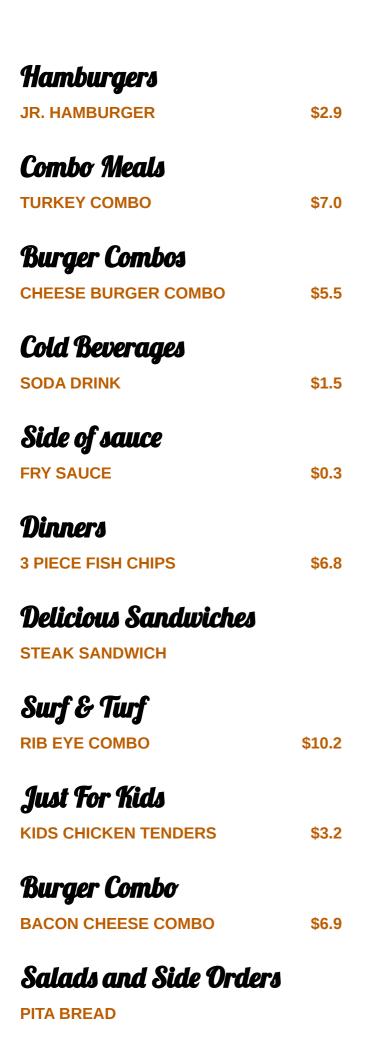

#### Burgers

| DOUBLE HAMBURGER    | \$4.5 |
|---------------------|-------|
| FISH BURGER         | \$4.0 |
| DOUBLE CHEESEBURGER | \$4.8 |
| CHEESE BURGER       | \$3.0 |
| PATTY MELT          | \$3.0 |

#### Combos

| <b>BROILED CHICKEN COMBO</b> | \$7.0 |
|------------------------------|-------|
| JR. HAMBURGER COMBO          | \$4.7 |
| DOUBLE HAMBURGER COMBO       | \$6.8 |
| JR. CHEESE COMBO             | \$5.0 |
| FISH CHIPS COMBO             | \$6.5 |

| <b>Non alcoholic drinks</b><br>Lemon |       | <b>Starters</b><br>dolmathes |  |
|--------------------------------------|-------|------------------------------|--|
| Appetizers                           |       | Soft drinks                  |  |
| CHICKEN STICK                        | \$4.5 | BOTTLE WATER                 |  |
| Sandwiches & Hot Paninis             |       | Spirits                      |  |
| HAMBURGER                            | \$2.8 | AMERICANO                    |  |
| Sandwich, Bagels, Burger             |       | Burger & Hot Dogs            |  |
| GRILLED CHEESE SANDWICH              | \$1.8 | CORN DOG                     |  |
| Starters & Salads                    |       | <b>Breaded Special Rolls</b> |  |
| FRIES                                |       | APPLES                       |  |
| Side Orders                          |       | Burgers + Sandwiches         |  |
| FETA ON GYRO                         | \$0.9 | BLT SANDWICH                 |  |
| Sauces                               |       | Burger XXL                   |  |
| TZATZIKI                             |       | PASTRAMI BURGER              |  |
| Vegetarian dishes                    |       | Turkish specialties*         |  |
| ΡΙΤΑ                                 | \$0.9 | BAKLAVA                      |  |
| Barbecue dishes                      |       | Indischer Reis               |  |
| BEEFTEKI                             | \$4.2 | LEMON RICE                   |  |
| Dessert                              |       | Pizza Sandwich               |  |
| GALAKTOBOURIKO                       | \$2.8 | BACON CHEESE SANDWICH        |  |
| Steaks                               |       | Souvlaki                     |  |
| RIB EYE STEAK                        | \$7.7 | DOUBLE CHICKEN SOUVLAKI      |  |

| SHAKE                      | \$2.0  |
|----------------------------|--------|
| Gyros                      |        |
| CHICKEN GYRO               | \$4.6  |
| GYROS                      |        |
| Kids Menü                  |        |
| KIDS CORNDOG               | \$2.8  |
| KIDS GRILL CHEESE          | \$2.8  |
| Kids Meals                 |        |
| KIDS JR. BURGER            | \$3.2  |
| KIDS JR. CHEESEBURGER      | \$3.2  |
| Featured Item              |        |
| DOUBLE 1/2/ 1/2            | \$7.7  |
| YANNI'S SPECIAL            | \$12.5 |
| <b>Restaurant Category</b> |        |
| FRENCH                     |        |
| GREEK                      |        |
| Uncategorized              |        |
| HARD ROLL                  | \$0.3  |
| 3 PIECE CHICKEN            | \$6.7  |
| Side dishes                |        |
| FRENCH FRIES               |        |
| FRIES                      | \$2.9  |
| ONION RINGS                | \$2.0  |
| RICE                       | \$2.0  |
|                            |        |