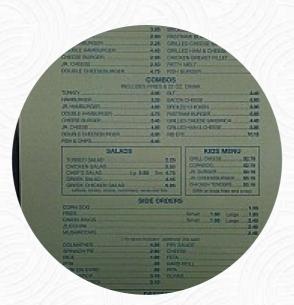

#### Salads

|               | TOSSED SALAD           | \$2.3 |
|---------------|------------------------|-------|
|               | GREEK CHICKEN<br>SALAD | \$7.0 |
|               | GREEK SALAD            | \$4.5 |
| CHEF'S SALAD  |                        | \$4.8 |
| CHICKEN SALAD |                        | \$5.9 |

#### Burgers

| DOUBLE HAMBURGER    | \$4.5 |
|---------------------|-------|
| FISH BURGER         | \$4.0 |
| DOUBLE CHEESEBURGER | \$4.8 |
| CHEESE BURGER       | \$3.0 |
| PATTY MELT          | \$3.0 |

#### Combos

| <b>BROILED CHICKEN COMBO</b> | \$7.0 |
|------------------------------|-------|
| JR. HAMBURGER COMBO          | \$4.7 |
| DOUBLE HAMBURGER COMBO       | \$6.8 |
| JR. CHEESE COMBO             | \$5.0 |
| FISH CHIPS COMBO             | \$6.5 |