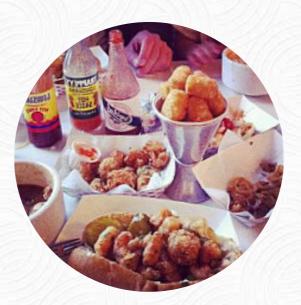

https://menulist.menu 2956 N. Sheffield Ave., Chicago 60657, United States (+1)7736878177 - http://www.fishbarchicago.com/

The menu of Fish Bar from Chicago includes 63 meals. On average, meals or drinks on the menu cost about \$8.9. The categories can be viewed on the menu below. What <u>Trisha Heller</u> likes about Fish Bar: used to live in the opposite and would happen this place regularly never think twice about trying, often think it was another version of the hampton social. had a random desire to try the place year later and I bumped into that I don't give them a shot earlier. great eating fantastic service and even better ambiente. we are looking forward to the next time that we experience this gem ps if the only reservation for ba... <u>read more</u>. For those who want to **have a drink after work** and sit with friends or alone, Fish Bar from Chicago is a good bar, Also, the drinks menu at this place is exceptional and offers a significant and comprehensive assortment of both local and international beers, which are definitely worth a try. With fresh seafood, meat, as well as beans and rice, here they also <u>South</u> <u>American</u> cook, the visitors love having the chance to watch the latest games or races on the big screen in this **sports bar**, while also enjoying food and drinks.