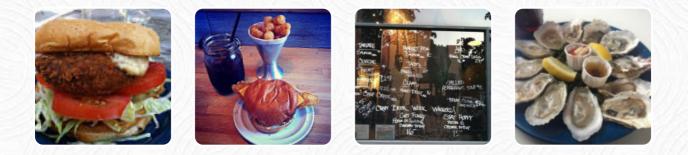

https://menulist.menu 2956 N. Sheffield Ave., Chicago 60657, United States (+1)7736878177 - http://www.fishbarchicago.com/

The menu of Fish Bar from Chicago includes 63 meals. On average, meals or drinks on the menu cost about \$8.9. The categories can be viewed on the menu below. What <u>Trisha Heller</u> likes about Fish Bar: used to live in the opposite and would happen this place regularly never think twice about trying, often think it was another version of the hampton social. had a random desire to try the place year later and I bumped into that I don't give them a shot earlier. great eating fantastic service and even better ambiente. we are looking forward to the next time that we experience this gem ps if the only reservation for ba... <u>read more</u>. For those who want to **have a drink after work** and sit with friends or alone, Fish Bar from Chicago is a good bar, Also, the drinks menu at this place is exceptional and offers a significant and comprehensive assortment of both local and international beers, which are definitely worth a try. With fresh seafood, meat, as well as beans and rice, here they also <u>South</u> <u>American</u> cook, the visitors love having the chance to watch the latest games or races on the big screen in this **sports bar**, while also enjoying food and drinks.