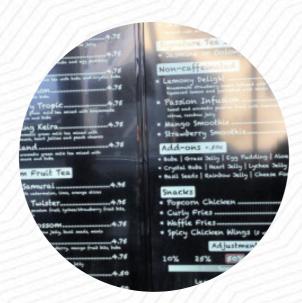

**LEMONY DELIGHT** 

| 15 | 1  | 1   |
|----|----|-----|
|    | 1  | 300 |
|    | N. |     |
|    | -  |     |

| Salads              |       | Milk and Tea              |       |
|---------------------|-------|---------------------------|-------|
| TACOS               |       | JASMINE TEA MACCHIATO     | \$5.5 |
| Fish dishes         |       | Fresh Fruit and Vegetable |       |
| FISH TACOS          |       | Juices                    |       |
| <b>Imbiss</b>       |       | PASSION INFUSION          | \$5.5 |
| CURLY FRIES         | \$6.3 | Uncategorized             |       |
| Hot drinks          |       | OOLONG TEA MACCHIATO      | \$5.5 |
| TEA                 |       | Chicken                   |       |
|                     |       | SPICY CHICKEN WINGS       | \$6.5 |
| Sweets & Desserts   |       | POPCORN CHICKEN           | \$6.8 |
| WAFFLE FRIES        | \$6.3 |                           |       |
| 0.                  |       | Milchshakes               |       |
| Slushes             |       | SMOOTHIE                  |       |
| LIME                |       | MANGO SMOOTHIE            | \$6.5 |
| Popular Items       |       | Coffee                    |       |
| SMOOTHIES           |       | COFFEE                    |       |
| Specialty Beverages |       | MATCHA LATTE              | \$6.5 |
| STRAWBERRY SMOOTHIE | \$6.5 | Restaurant Category       |       |
|                     |       | DESSERT                   |       |
| <b>Drinks</b>       |       | TROPICAL                  |       |
| DRINKS              |       | ~                         |       |
| Chisha              |       | Теа                       |       |
| Shisha              |       | GREEN TEA                 |       |
| MINT                |       | OOLONG SIGNATURE TEA      | \$5.0 |
| Non Caffeinated     |       | JASMINE SIGNATURE TEA     | \$5.0 |

#### SPECIALTY MILK TEA

# MOUNTAIN FLOWER MILK TEA \$6.5 YIN DRAGON MILK TEA \$6.5 TEA HOWLER MILK TEA \$6.5 THAI SENSATION MILK TEA \$6.5 STRAWBERRY TROPIC MILK TEA \$6.5 ENDEARING KEIRA MILK TEA \$6.5 WINTERLAND MILK TEA \$6.5

#### Premium Fruit Tea

| WINTER MELON BREEZE TEA | \$6.5 |
|-------------------------|-------|
| MANGO SUNRISE TEA       | \$6.5 |
| DELIGHTFUL SOPHIA TEA   | \$6.5 |
| SWEET KENDRA TEA        | \$6.5 |
| ZESTFUL ALEX TEA        | \$6.5 |
| CHILLED BLOSSOM TEA     | \$6.5 |
| TROPICAL TWISTER TEA    | \$6.5 |
| FRUITY SAMURAI TEA      | \$6.5 |