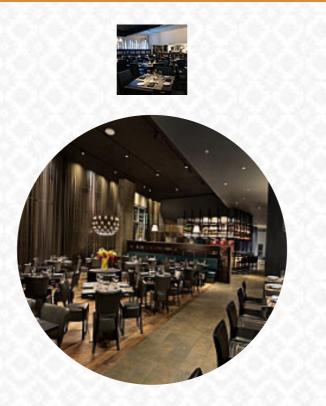

First off, our server Marquis was pleasant, timely and accommodating. The restaurant was clean. Access was good and the atmosphere was pleasant. We had a great evening. <u>read more</u>. In beautiful weather you can even be served in the outdoor area, And into the accessible rooms also come visitors with wheelchairs or physical limitations. What <u>Van Collins</u> doesn't like about ROOM at Twelve:

Unfortunately our waiter wasn't trained well so our drinks were incorrect and it took us forever to get the right ones and the length of time it took us to order our meals was not ideal. A 2 hour Mel time took 3 hours. <u>read</u> <u>more</u>. If you're desiring some zesty South American cuisine, you've come to the right place: delicious dishes, cooked with fish, <u>seafood</u>, and meat, though corn, beans, and potatoes are also in the menu, the guests love having the chance to watch the latest games or races on the big TV in this **sports bar**, while also enjoying food and drinks. Not to be left out is the extensive variety of <u>coffee and tea specialties</u> in this restaurant, and you can look forward to the tasty typical <u>seafood</u> cuisine.