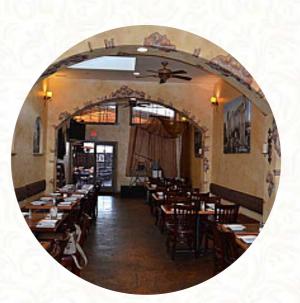

https://menulist.menu 1130 Broadway Burlingame, CA 94010, United States (+1)6505131094 - http://www.sahaarasf.com/

The restaurant from Burlingame offers 56 different <u>menus and drinks on the menu</u> at an average price of \$10.0. The restaurant and its rooms are wheelchair accessible and thus usable with a wheelchair or physiological limitations, Depending on the weather conditions, you can also sit outside and eat. What <u>Carmelo Schowalter</u> doesn't like about Sahaara Mediterranean Tapas: